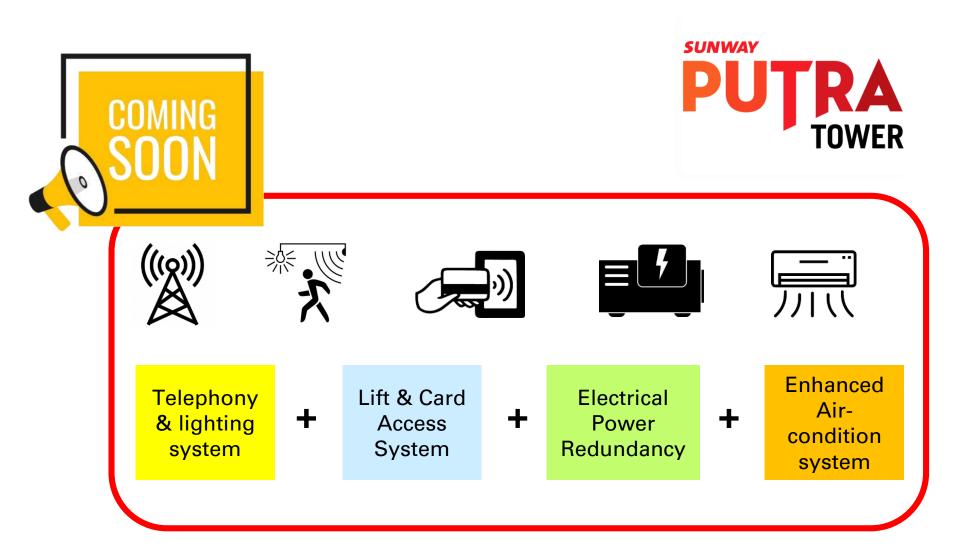

#### SUNWAY PUTRA TOWER – BUILDING SPECIFICATIONS

| No. | Item                        | Particulars                                                                                                          |  |  |
|-----|-----------------------------|----------------------------------------------------------------------------------------------------------------------|--|--|
| 7   | Completion of refurbishment | June 2015                                                                                                            |  |  |
| 8   | Refurbished areas           | Façade<br>Ground Floor Main Lobby<br>Typical Office Floors Lift Lobby<br>Common Toilets & Pantry                     |  |  |
| 9   | Upgraded services           | Security Services<br>Car park system<br>New car lifts<br>New chillers for the centralized air conditioning<br>system |  |  |
| 10  | Privileges                  | Sunway Pals                                                                                                          |  |  |
| 11  | Space Availability          | Immediate                                                                                                            |  |  |
| 12  | Additional Air-con charges  | RM250 per hour                                                                                                       |  |  |