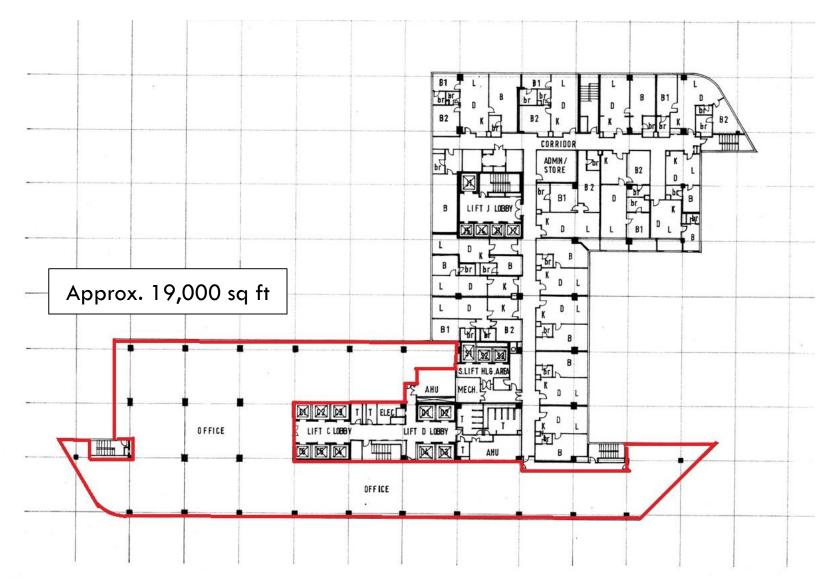

#### SUNWAY PUTRA TOWER TYPICAL FLOOR PLAN

### **SPACE AVAILABILITY**

| Building    | Unit     | Approx. Size (Sq ft) | Handover<br>Condition       | Availability |
|-------------|----------|----------------------|-----------------------------|--------------|
|             | 16.01    | 10,679               | Bare                        | Immediate    |
|             | 24.02    | 4,487                |                             |              |
|             | 24.03    | 3,654                |                             |              |
|             | 30.01    | 5,355                |                             |              |
|             | 31.01    | 4,171                |                             |              |
|             | 31.03    | 1,500                |                             |              |
| Sunway      | 32.01    | 4,005                |                             |              |
| Putra Tower | 33.03    | 5,558                |                             |              |
|             | 30.02    | 1,600                |                             |              |
|             | Level 29 | 10,150               |                             | Nov-23       |
|             | 28.02    | 2,500                | Partially / Fully<br>Fitted | Immediate    |
|             | Level 12 | 17,291               |                             |              |
|             | Level 10 | 19,126               |                             | Oct-23       |
|             | Level 23 | 15,227               |                             |              |