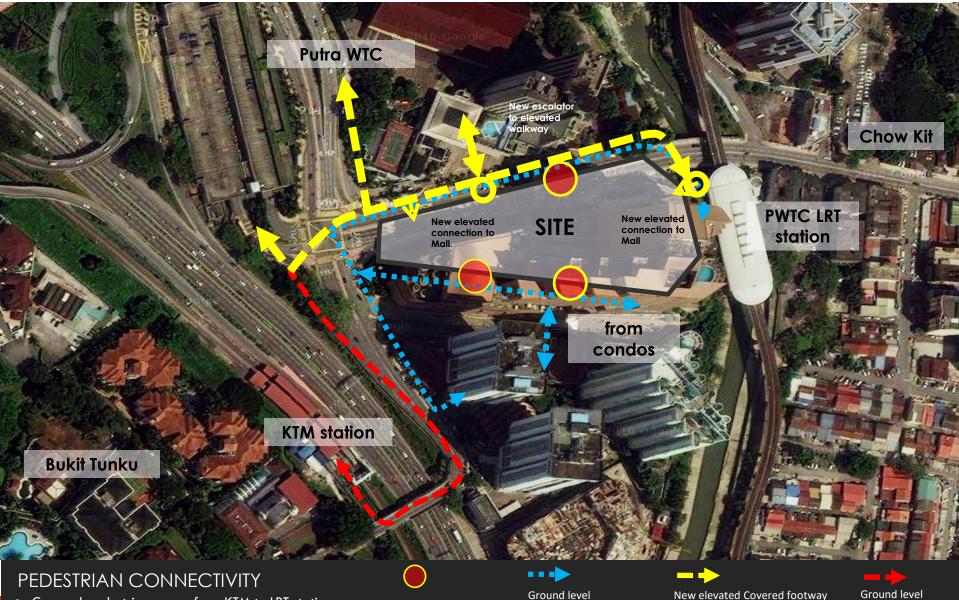

### **PEDESTRIAN CONNECTIVITY**

Covered pedestrian access from KTM to LRT station
New 1<sup>st</sup> floor access into PUTRA MALL from foot bridge

New Site drop-off

Ground level Pedestrian walkway New elevated Covered footway (maintained by Sunway).

Ground level Covered footpath