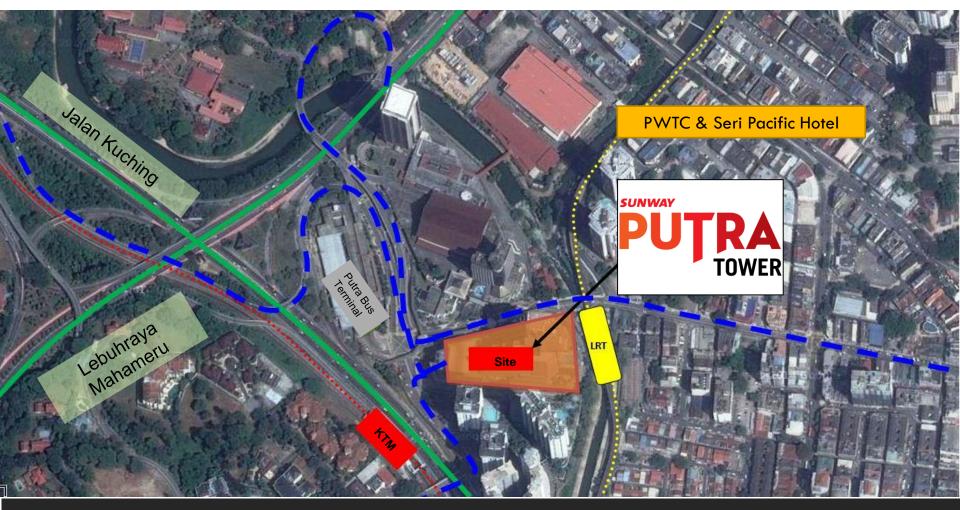

#### **PUBLIC TRANSPORTATION & VEHICULAR CONNECTION**

#### TRANSPORT CONNECTIONS

- Direct access to KTM and LRT stations
- Located near major highway junction
- Adjacent to good public transport links

LRT - Ampang Line

KTM - Port Klang Line

Main Road – Vehicular Access