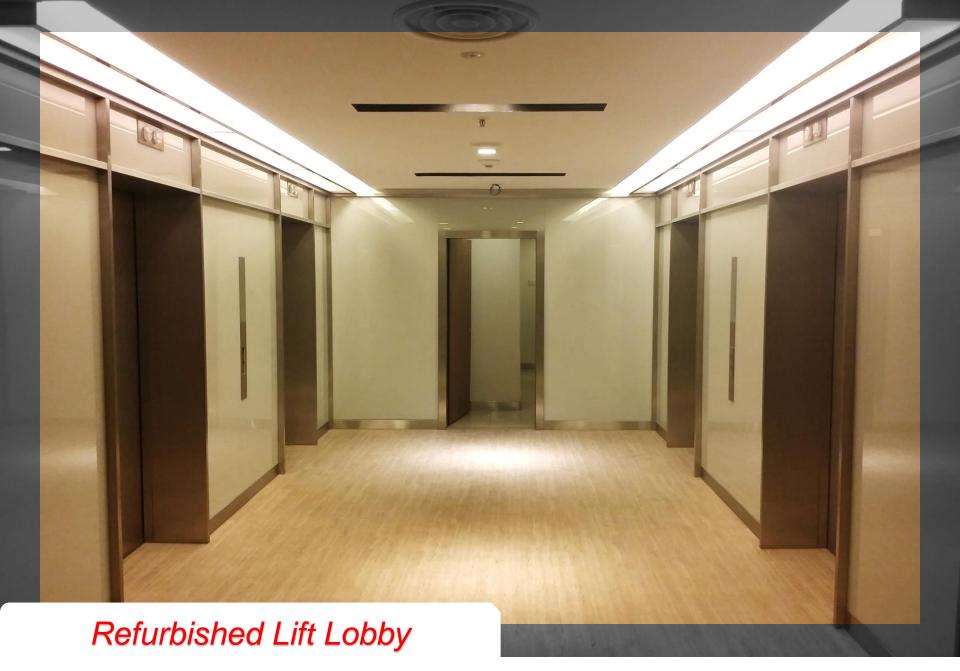

A.L.A.

Refurbished Lift Lobby

#### SUNWAY PUTRA TOWER – BUILDING SPECIFICATIONS

| No. | Item                        | Particulars                                                                                                          |  |  |
|-----|-----------------------------|----------------------------------------------------------------------------------------------------------------------|--|--|
| 7   | Completion of refurbishment | June 2015                                                                                                            |  |  |
| 8   | Refurbished areas           | Façade<br>Ground Floor Main Lobby<br>Typical Office Floors Lift Lobby<br>Common Toilets & Pantry                     |  |  |
| 9   | Upgraded services           | Security Services<br>Car park system<br>New car lifts<br>New chillers for the centralized air conditioning<br>system |  |  |
| 10  | Privileges                  | Sunway Pals                                                                                                          |  |  |
| 11  | Space Availability          | Immediate                                                                                                            |  |  |
| 12  | Additional Air-con charges  | RM250 per hour                                                                                                       |  |  |